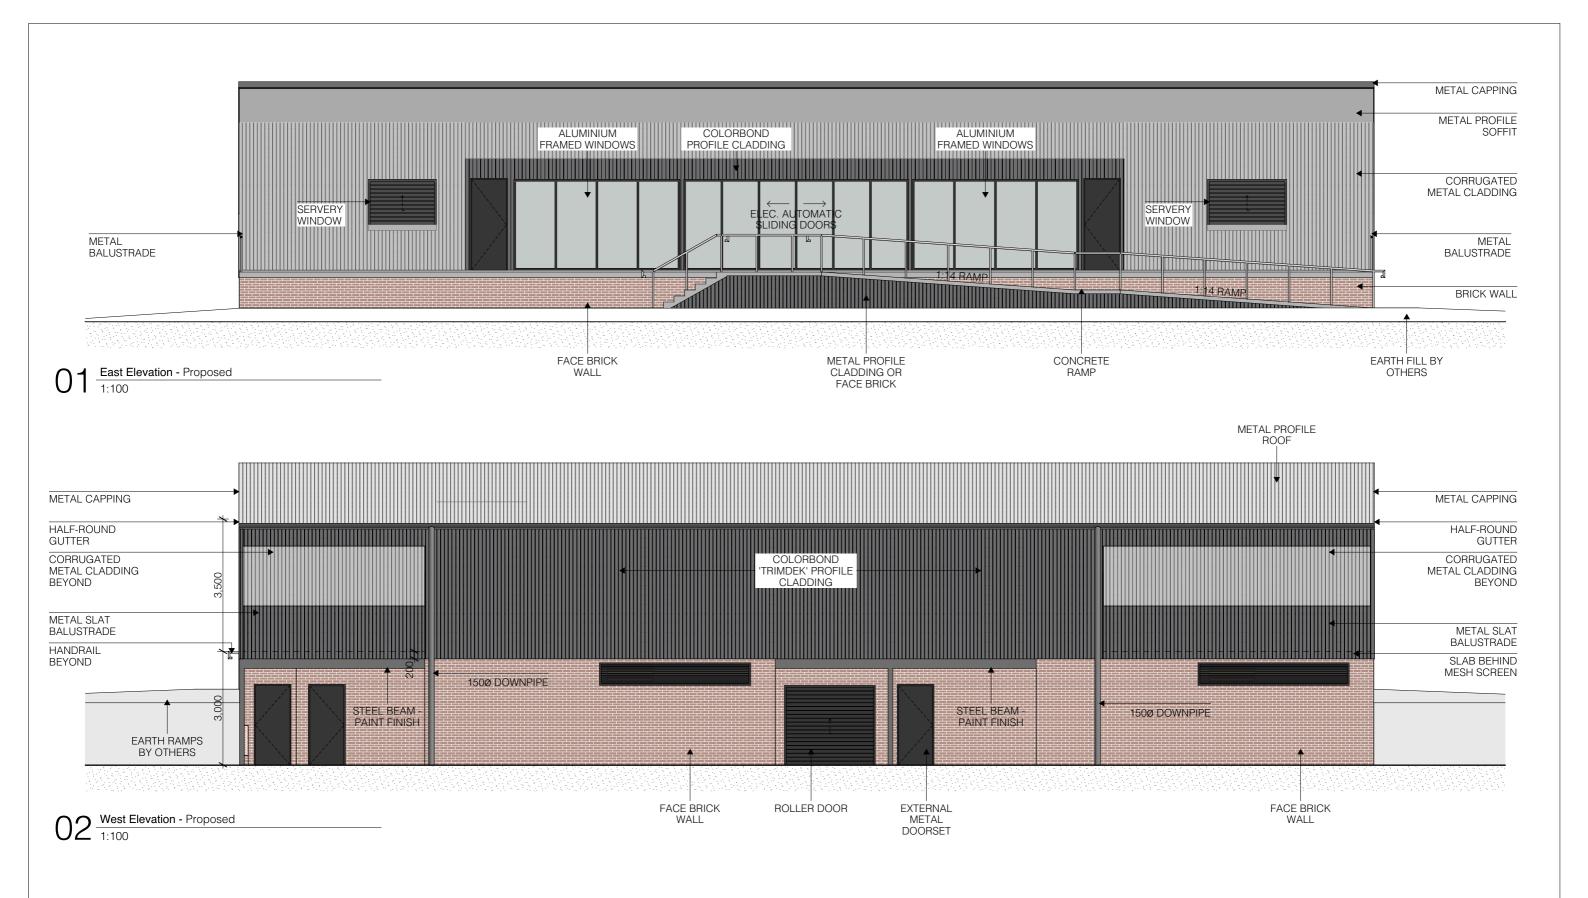

PROJECT Narrandera Spring Town Construction. The drawing reflects a design by Steven Murray Architect. All evels to Australian Copyright Laws.

DRAWING TITLE Elevations

Narrandera Sports Ground - Change/Clubhouse

TM

SCALE 1:100 DRAWN DATE Nov 2020

SM

CHECKED

Client: Narrandera Shire Council

Peter Kennard Consulting - Consulting Engineers

REVISION NUMBER REVISION DATE REVISION DESCRIPTION

DRAWING NUMBER **A03** 

ISSUE

FOR CONSTRUCTION CERTIFICATE

The Builder shall check all dimensions and levels on site prior to construction. Notify any errors, discrepancies or omissions to the architect. Refer to written dimensions only. Do not scale drawings. Drawings shall not be used for construction purposes until issued for construction. This drawing reflects a design by Steven Murray Architect and is to be used only for work when authorised in writing by Steven Murray Architect. All levels to Australian Height Data UNO. It is the contractors responsibility to confirm all measurements on site and locations of any services prior to work on site. All documents here within are subject to Australian Copyright Laws.