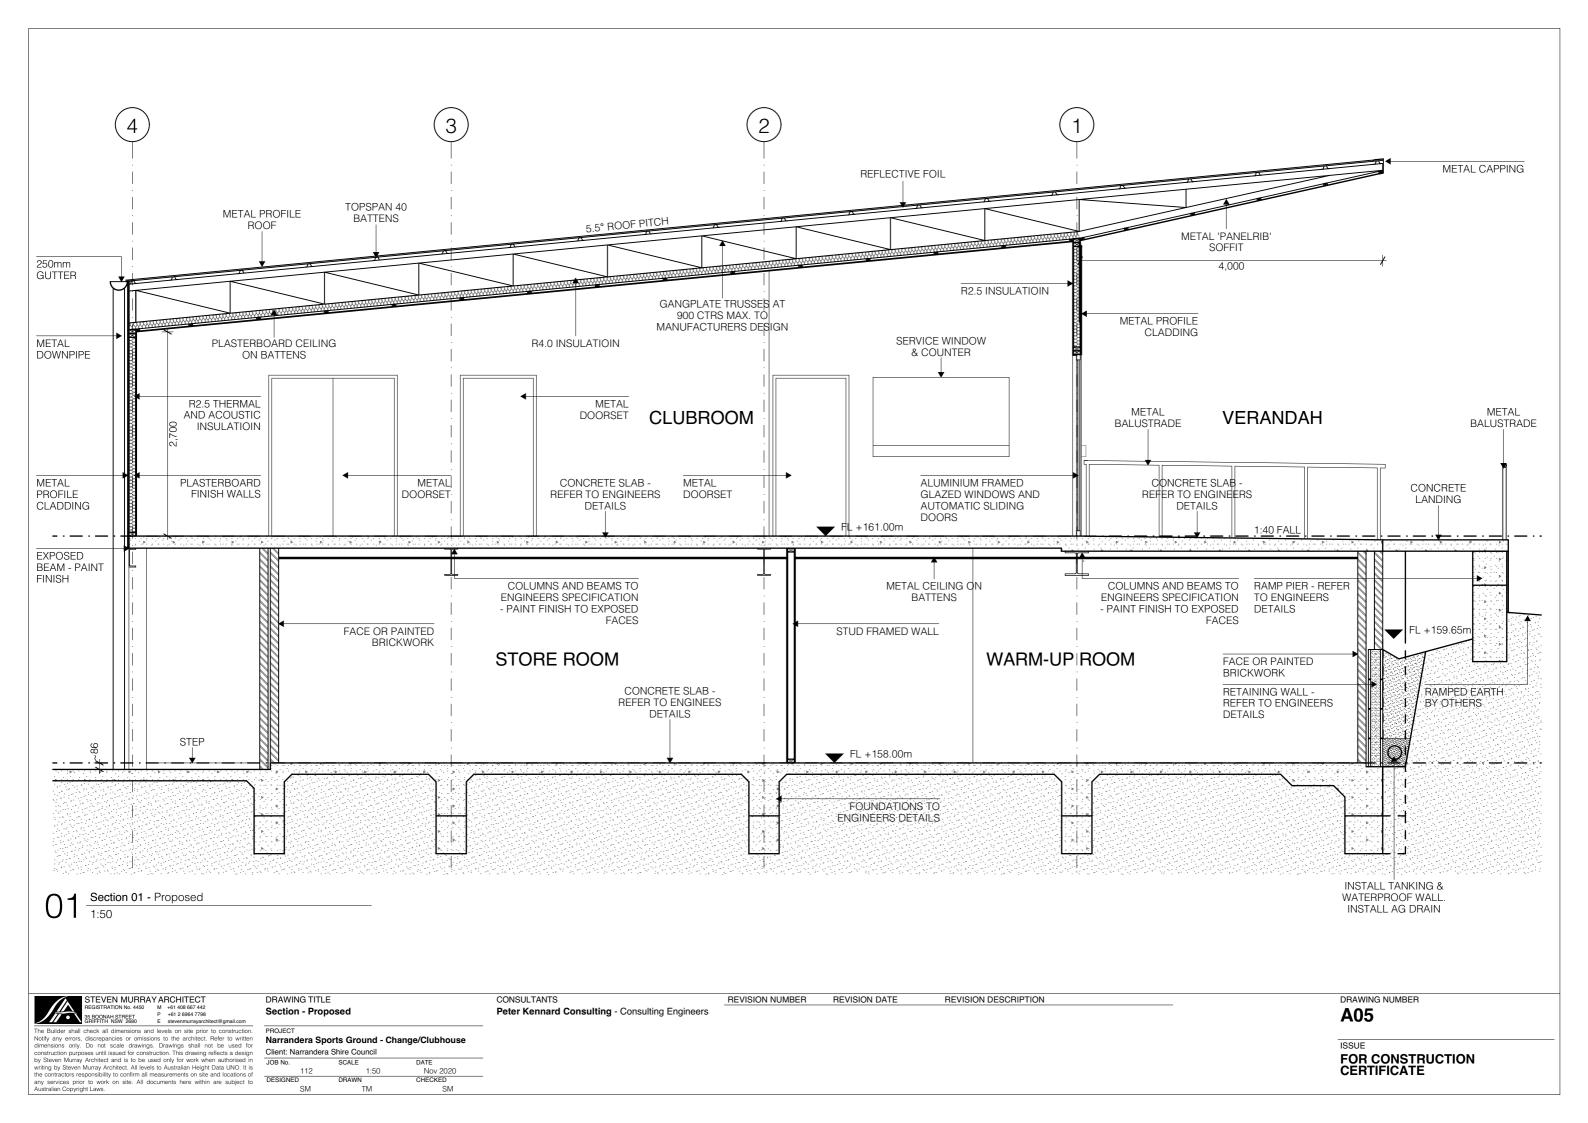

Drawings shall not be used for construction purposes until issued for construction. This drawing reflects a design by Steven Murray Architect and is to be used only for work when authorised in writing by Steven Murray Architect. All levels to Australian Height Data UNO. It is the contractors responsibility to confirm all measurements on site and locations of any services prior to work on site. All documents here within are subject to Australian Copyright Laws.

BROJECT

Narranders S

Client: Narrande J

JOB No.

112

DESIGNED

SM

DRAWING TITLE
Elevations
PROJECT

PROJECT
Narrandera Sports Ground - Change/Clubhouse

CONSULTANTS
Peter Kennard Consulting - Consulting Engineers

REVISION NUMBER REVISION DATE REVISION DESCRIPTION

DRAWING NUMBER **A04** 

ISSUE

FOR CONSTRUCTION CERTIFICATE