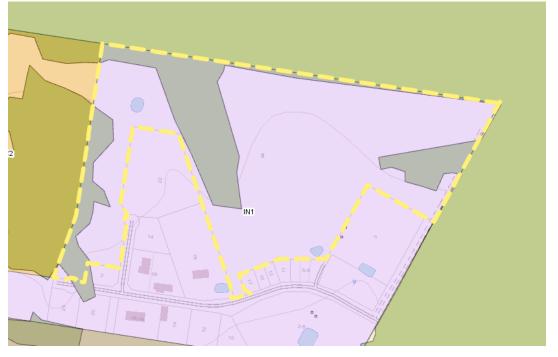

There is a terrestrial biodiversity classification on the subject land, as shown below. As there is no works proposed as part of the subdivision we do not foresee this as being an impediment to receiving development consent.