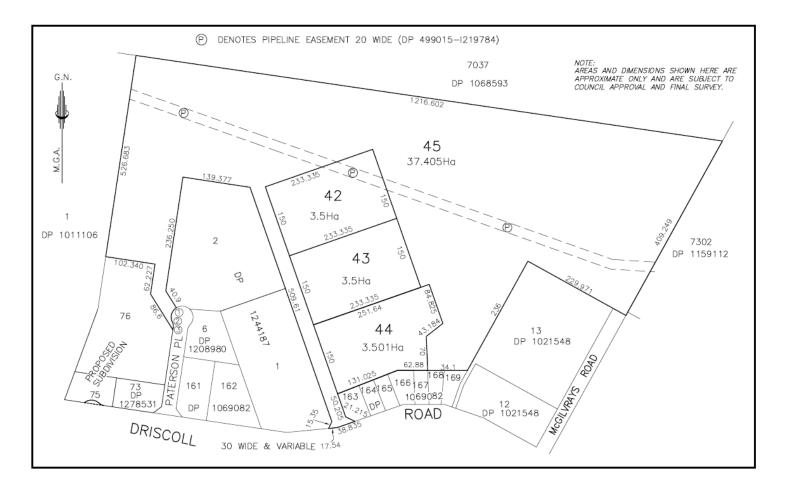

Proposed 4 lot Subdivision

Subject Land – Existing Lot 74 DP 1278531 (Proposed Lot 77 in unregistered subdivision under development application DA-027-2021-2022)

Paterson Place, Narrandera

Land zone IN1 - general industrial

All 4 proposed lots will have a frontage and access to Paterson PI, which is a sealed bitumen road maintained by Council.