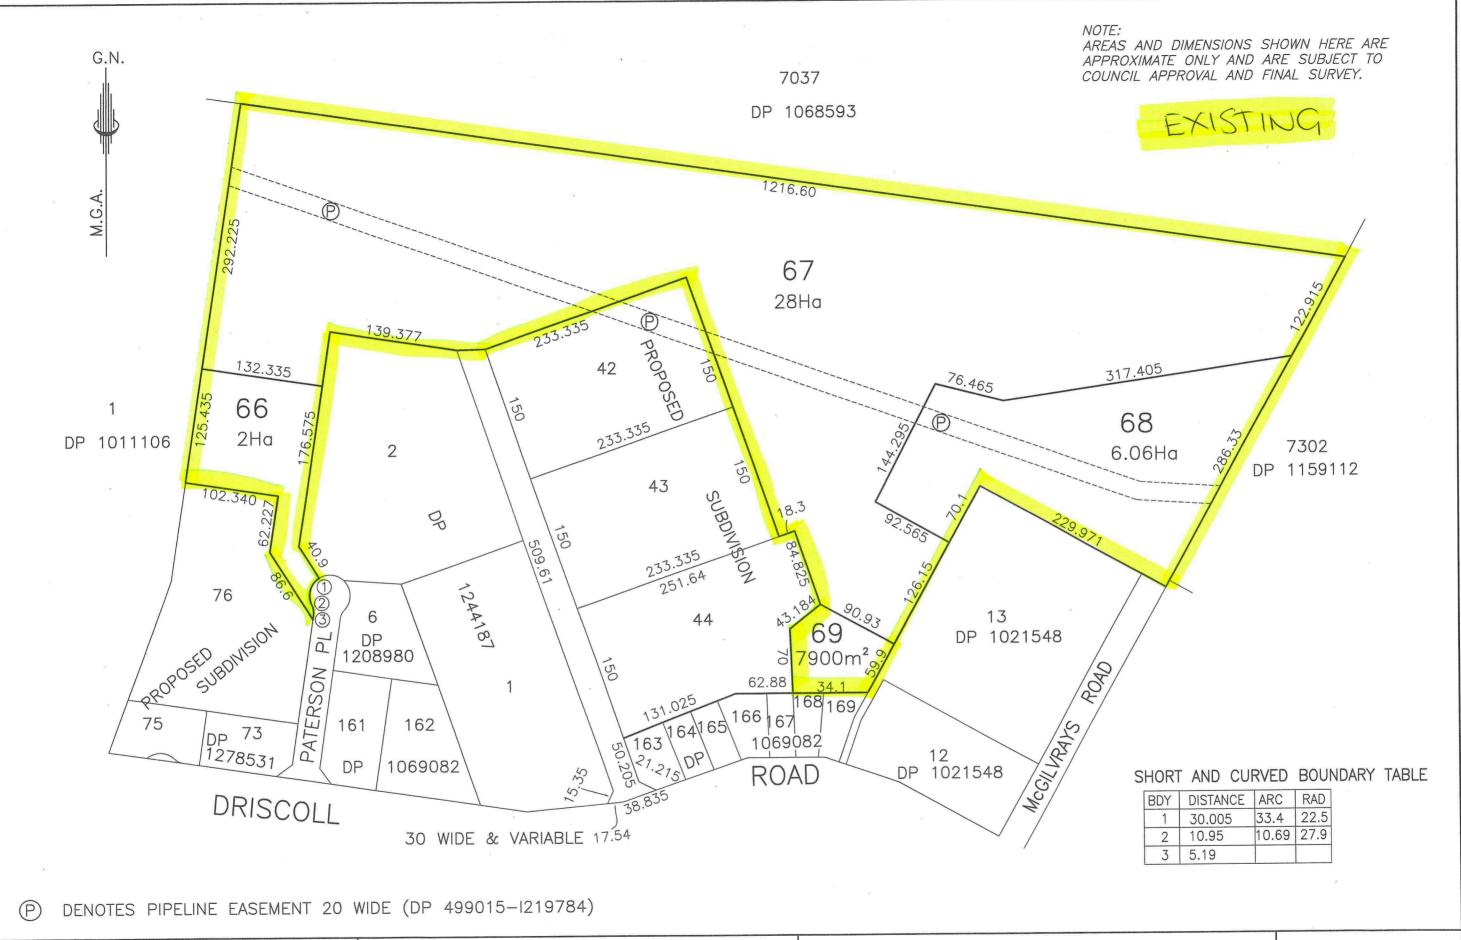

PLAN OF SUBDIVISION OF
PROPOSED LOT 45
PATERSON PLACE, NARRANDERA
FOR: NARRANDERA SHIRE COUNCIL

WAGGA SURVEYORS PTY LTD
CONSULTANTS IN SURVEYING, PLANNING AND DEVELOPMENT
ACN 655 432 205
ABN 68 655 432 205
33 Blake Street,
P.O. Box 5497

Wagga Wagga, N.S.W. 2650 Phone: 02 6931 7099 P.O. Box 5497 Wagga Wagga, N.S.W. 2650 Email: admin@waggasurveyors.com.au Date: 29-03-2022

Reference: 22168

PROPOSED LOT 45

PATERSON PLACE, NARRANDERA

FOR: NARRANDERA SHIRE COUNCIL

NARRANDERA

Locality:

NARRANDERA

1: 1000 (DIGITAL)

Wagga Wagga, N.S.W. 2650 Phone: 02 6931 7099

WAGGA SURVEYORS PTY LTD CONSULTANTS IN SURVEYING, PLANNING AND DEVELOPMENT 33 Blake Street,

P.O. Box 5497 Wagga Wagga, N.S.W. 2650 Email: admin@waggasurveyors.com.au

29-03-2022

Reference: 22168