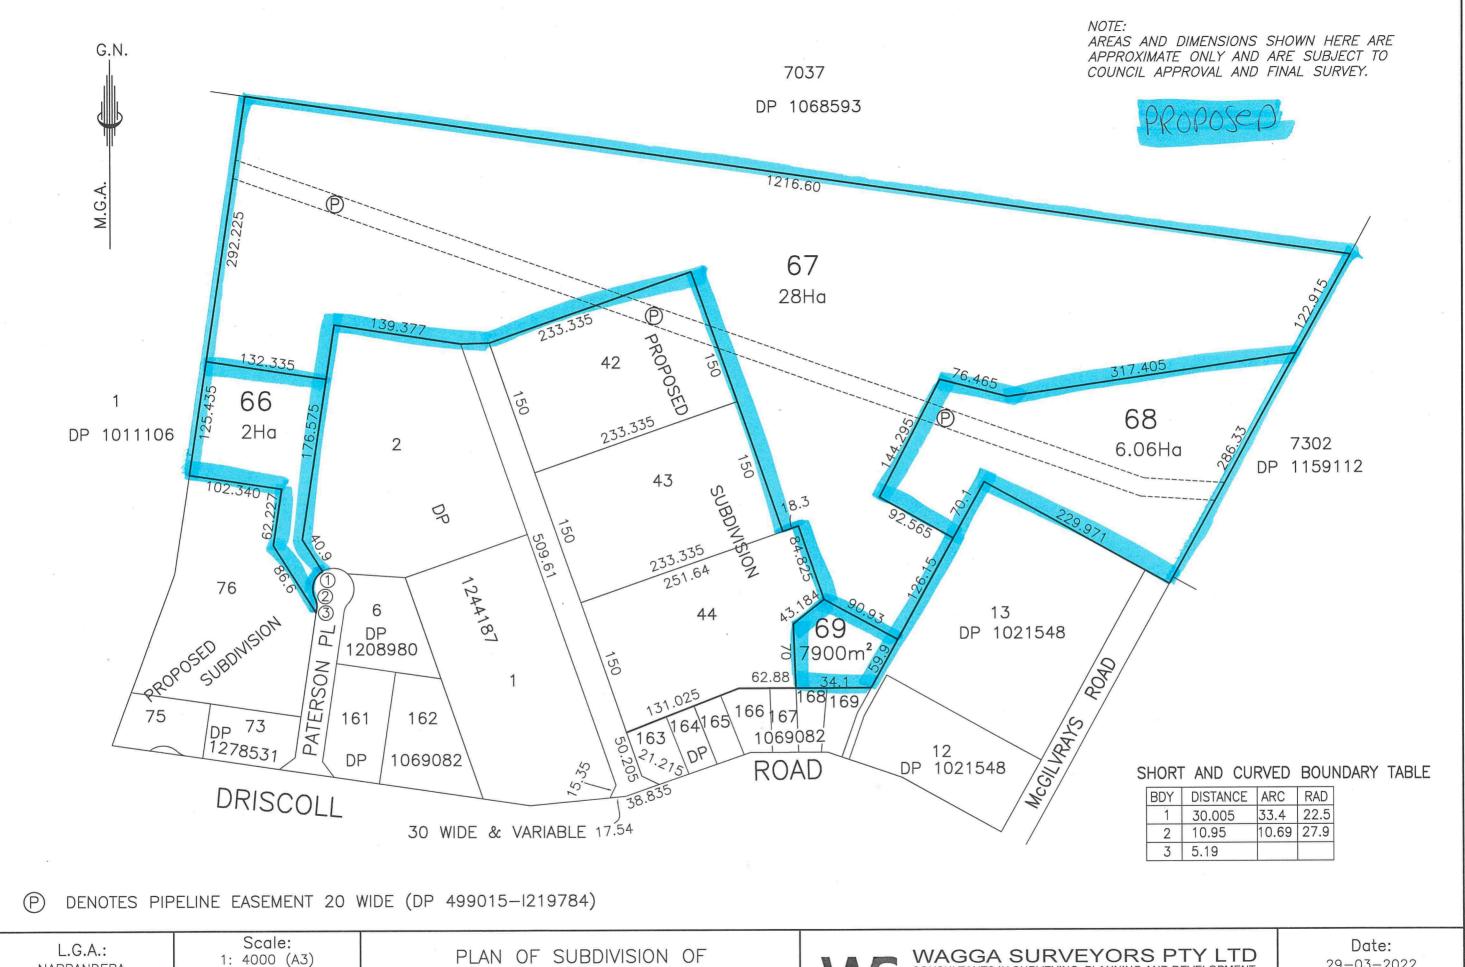

| L.G.A.:<br>NARRANDERA   | Scale:<br>1: 4000 (A3)<br>1: 1000 (DIGITAL) |
|-------------------------|---------------------------------------------|
| Locality:<br>NARRANDERA |                                             |

PLAN OF SUBDIVISION OF
PROPOSED LOT 45
PATERSON PLACE, NARRANDERA
FOR: NARRANDERA SHIRE COUNCIL

WAGGA SURVEYORS PTY LTD
CONSULTANTS IN SURVEYING, PLANNING AND DEVELOPMENT
ACN 655 432 205
ABN 68 655 432 205
33 Blake Street,
P.O. Box 5497

Wagga Wagga, N.S.W. 2650 Phone: 02 6931 7099 P.O. Box 5497 Wagga Wagga, N.S.W. 2650 Email: admin@waggasurveyors.com.au Date: 29-03-2022

Reference: 22168

PROPOSED LOT 45

PATERSON PLACE, NARRANDERA

FOR: NARRANDERA SHIRE COUNCIL

NARRANDERA

Locality:

NARRANDERA

1: 1000 (DIGITAL)

Wagga Wagga, N.S.W. 2650 Phone: 02 6931 7099

WAGGA SURVEYORS PTY LTD CONSULTANTS IN SURVEYING, PLANNING AND DEVELOPMENT 33 Blake Street,

P.O. Box 5497 Wagga Wagga, N.S.W. 2650 Email: admin@waggasurveyors.com.au

29-03-2022

Reference: 22168