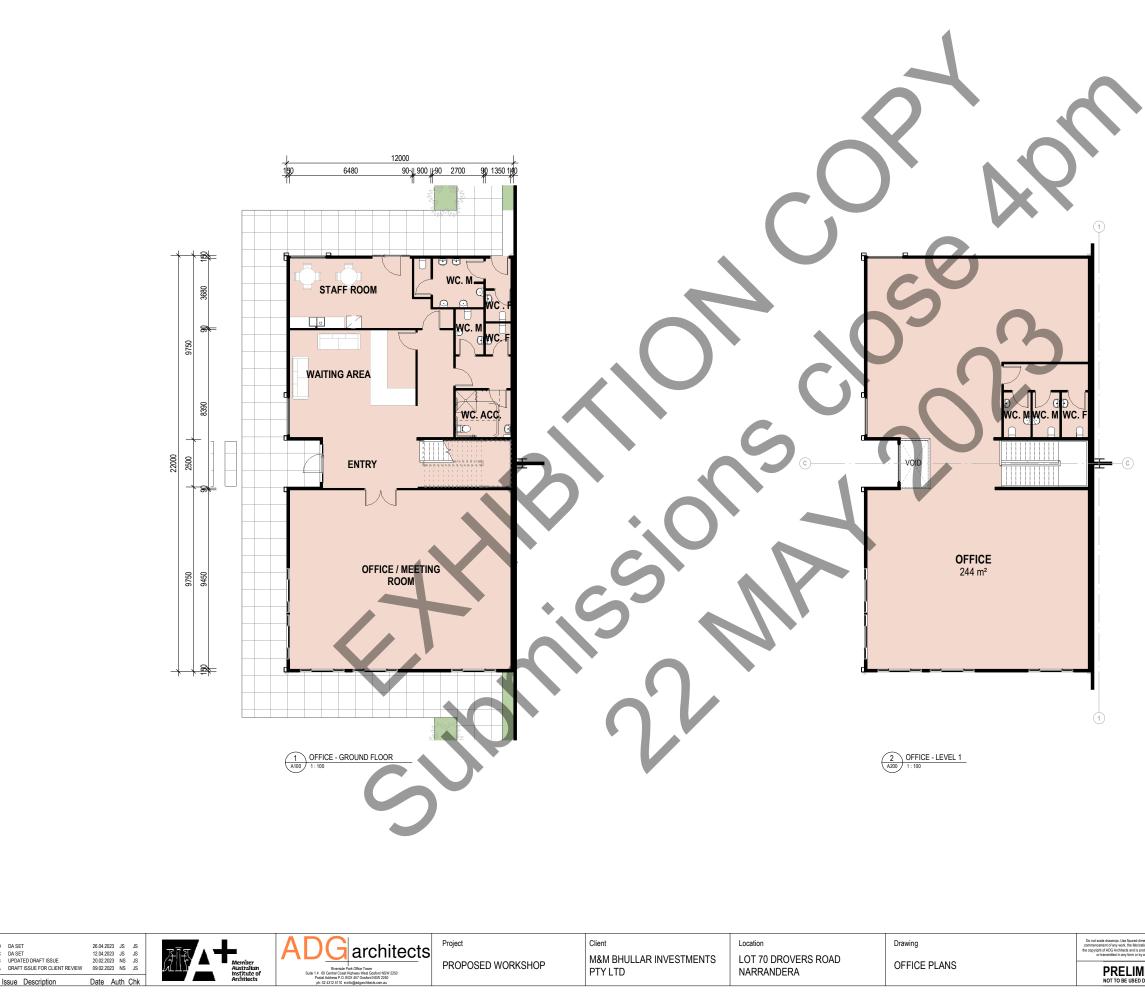

| OFFICE     | 504 m²               |
|------------|----------------------|
| WORKSHOP 1 | 4244 m²              |
| WORKSHOP 2 | 4244 m²              |
| WORKSHOP 3 | 3364 m²              |
| WORKSHOP 4 | 3364 m²              |
| TOTAL GFA: | 15719 m <sup>2</sup> |
|            |                      |