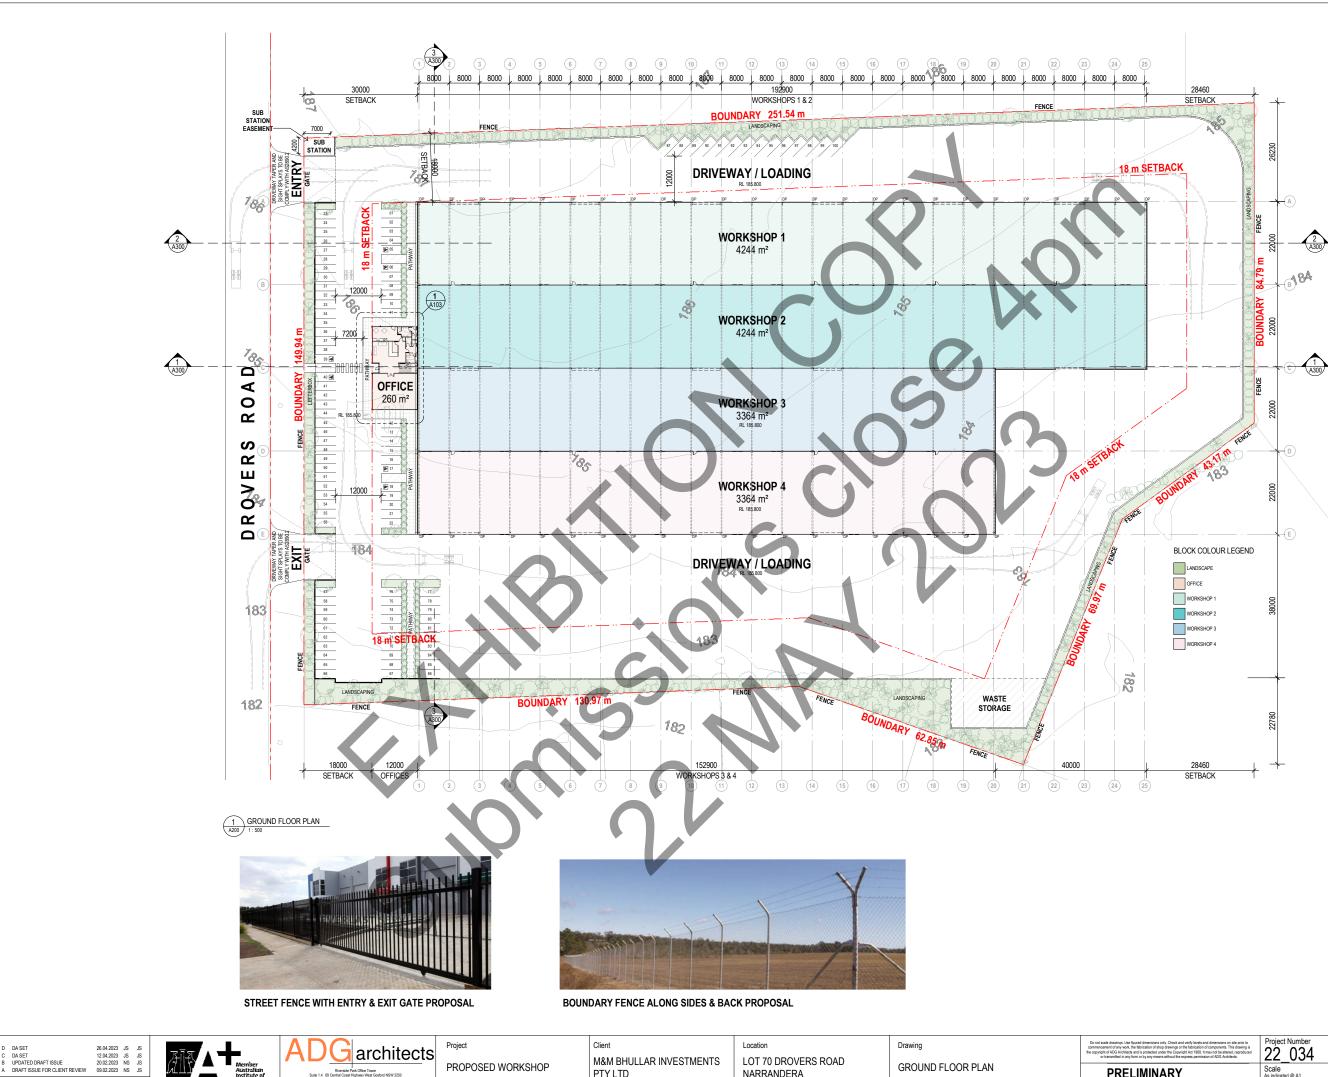

| OFFICE     | 504 m²               |
|------------|----------------------|
| WORKSHOP 1 | 4244 m²              |
| WORKSHOP 2 | 4244 m²              |
| WORKSHOP 3 | 3364 m²              |
| WORKSHOP 4 | 3364 m²              |
| TOTAL GFA: | 15719 m <sup>2</sup> |
|            |                      |

PROPOSED GFA 15,719 m<sup>2</sup>

PROPOSED FSR 0.44 : 1

PROPOSED:

PROPOSED PARKING 100 CAR SPACES (6 ACCESSIBLE CAR SPACES INCLUDED)

AREA SCHEDULE - LANDSCAPE

DPOSED LANDSCAPE : 9% OF TOTAL SITE AREA SITE COVERAGE : 42 % OF TOTAL SITE AREA XCLUDING DRIVEWAY ACCESS AND PARKING

LOT 70 DROVERS ROAD NARRANDERA

GROUND FLOOR PLAN

PRELIMINA

| sions only. Check and verify levels and dimensions on site prior to<br>of shop drawings or the fabrication of components. This drawing is<br>sted under the Copyright Act 1968. It may not be altered, reproduced<br>means without the express permission of ADG Architects. | 22_03 |
|------------------------------------------------------------------------------------------------------------------------------------------------------------------------------------------------------------------------------------------------------------------------------|-------|
| NARY                                                                                                                                                                                                                                                                         | Scale |