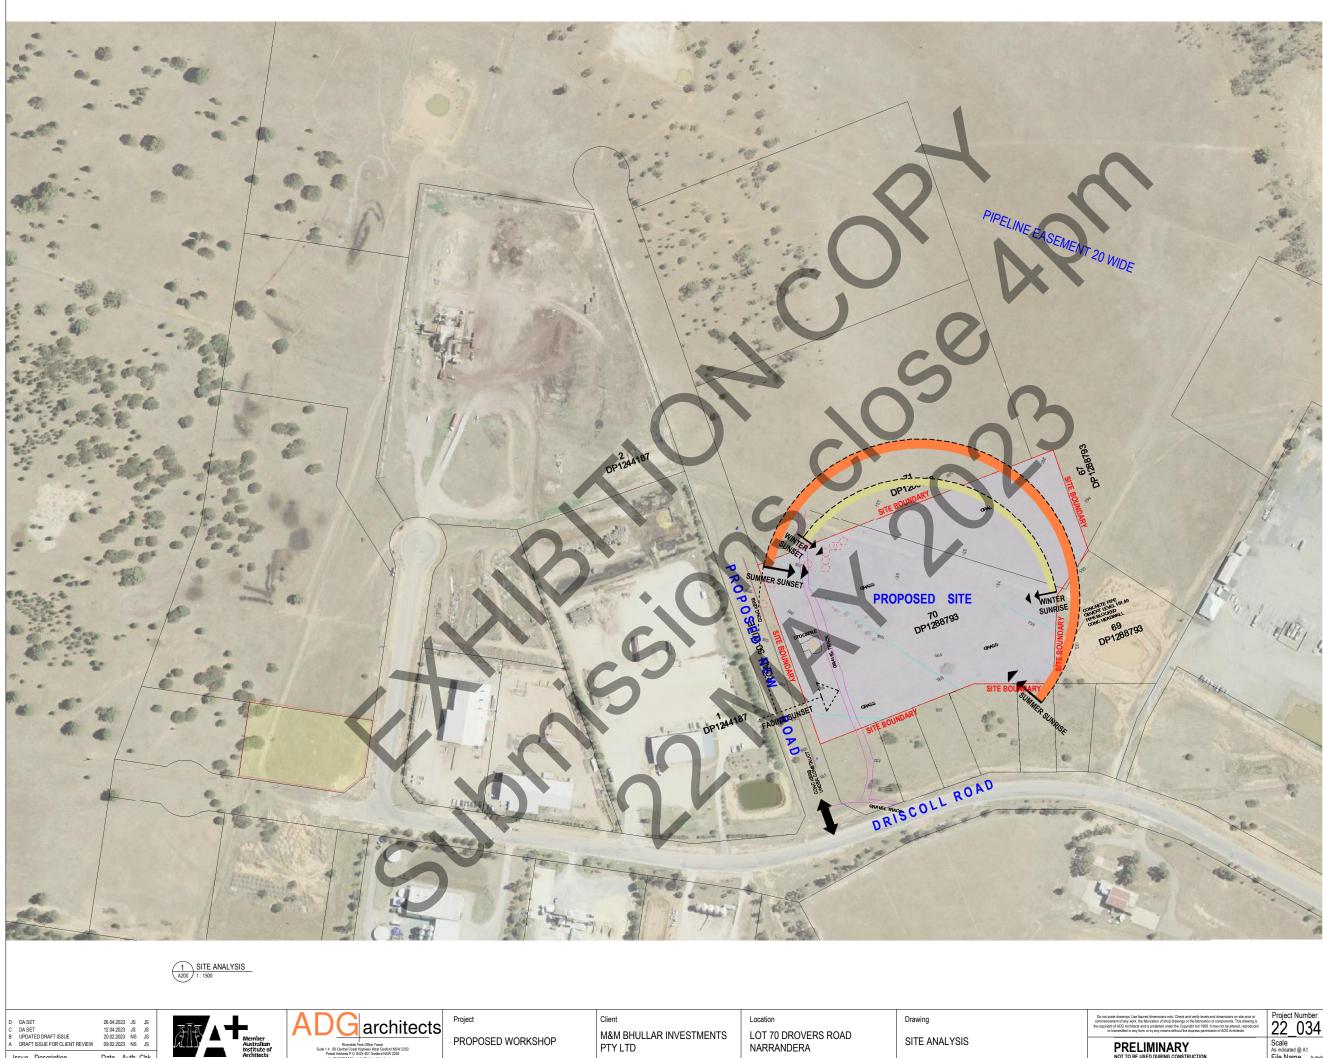

## SITE CONSTRAINTS:

SITE AREA (AFTER SUBDIVISION) 36,268 m² NEW PROPOSED LOT 70

PREVIOUS LOT / DP (BEFORE SUBDIVISION)

LOT 70 DP 1288793

400 ha

BIODIVERSITY

PATERSON PLACE NARRANDERA 2700

C2 - Environmental Conservation IN1 - General Industrial

CLASSIFIED ROAD ADJACENT

THIS PROPERTY MAY BE LOCATED NEAR ELECTRICAL INFRASTRUCTURE AND COULD BE SUBJECT TO REQUIREMENTS LISTED UNDER ISEPP CLAUSE

THIS PROPERTY MAY BE LOCATED NEAR HIGH PRESSURE PIPELINES AND COULD BE SUBJECT TO REQUIREMENTS

LISTED UNDER ISEPP CLAUSE 66C. PLEASE CONTACT THE RELEVANT CONSENT AUTHORITY FOR MORE INFORMATION.

45. PLEASE CONTACT ESSENTIAL ENERGY FOR MORE INFORMATION.

VEGETATION BUFFER VEGETATION CATEGORY

ADDRESS (BEFORE SUBDIVISION)

LAND ZONING

MINIMUM LOT SIZE

TERRESTRIAL BIODIVERSITY BIODIVERSITY 1.5 M BUFFER AROUND CLASSIFIED ROADS BUSHFIRE PRONE LAND

LAND NEAR ELECTRICAL INFRASTRUCTURE

LAND NEAR HIGH PRESSURE PIPELINES

AREA SCHEDULE

Drawing Number

on site prior to Project Number

LOT 77 DP 1284982

(BEFORE SUBDIVISION)

NORTH

Date Auth Chk

SITE ANALYSIS LEGEND

SITE

36,268 m² **NEW PROPOSED LOT** 70 - DP 1288793

PREVIOUS LOT / DP (BEFORE SUBDIVISION)

LOT 77 DP 1284982

SYMBOL LEGEND

ACCESS POINT

VEGETATION - TO BE REMOVED

North (lssue D

Scale As indicated @ A1 File Name