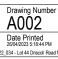

| OFFICE     | 504 m²               |
|------------|----------------------|
| WORKSHOP 1 | 4244 m²              |
| WORKSHOP 2 | 4244 m²              |
| WORKSHOP 3 | 3364 m²              |
| WORKSHOP 4 | 3364 m²              |
| TOTAL GFA: | 15719 m <sup>2</sup> |
|            |                      |

PROPOSED GFA 15,719 m<sup>2</sup>

PROPOSED FSR 0.44 : 1

PROPOSED:

PROPOSED PARKING 100 CAR SPACES (6 ACCESSIBLE CAR SPACES INCLUDED)

AREA SCHEDULE - LANDSCAPE

DPOSED LANDSCAPE : 9% OF TOTAL SITE AREA SITE COVERAGE : 42 % OF TOTAL SITE AREA XCLUDING DRIVEWAY ACCESS AND PARKING

LOT 70 DROVERS ROAD NARRANDERA

GROUND FLOOR PLAN

PRELIMINA

| sions only. Check and verify levels and dimensions on site prior to<br>of shop drawings or the fabrication of components. This drawing is<br>sted under the Copyright Act 1968. It may not be altered, reproduced<br>means without the express permission of ADG Architects. | 22_03 |
|------------------------------------------------------------------------------------------------------------------------------------------------------------------------------------------------------------------------------------------------------------------------------|-------|
| NARY                                                                                                                                                                                                                                                                         | Scale |