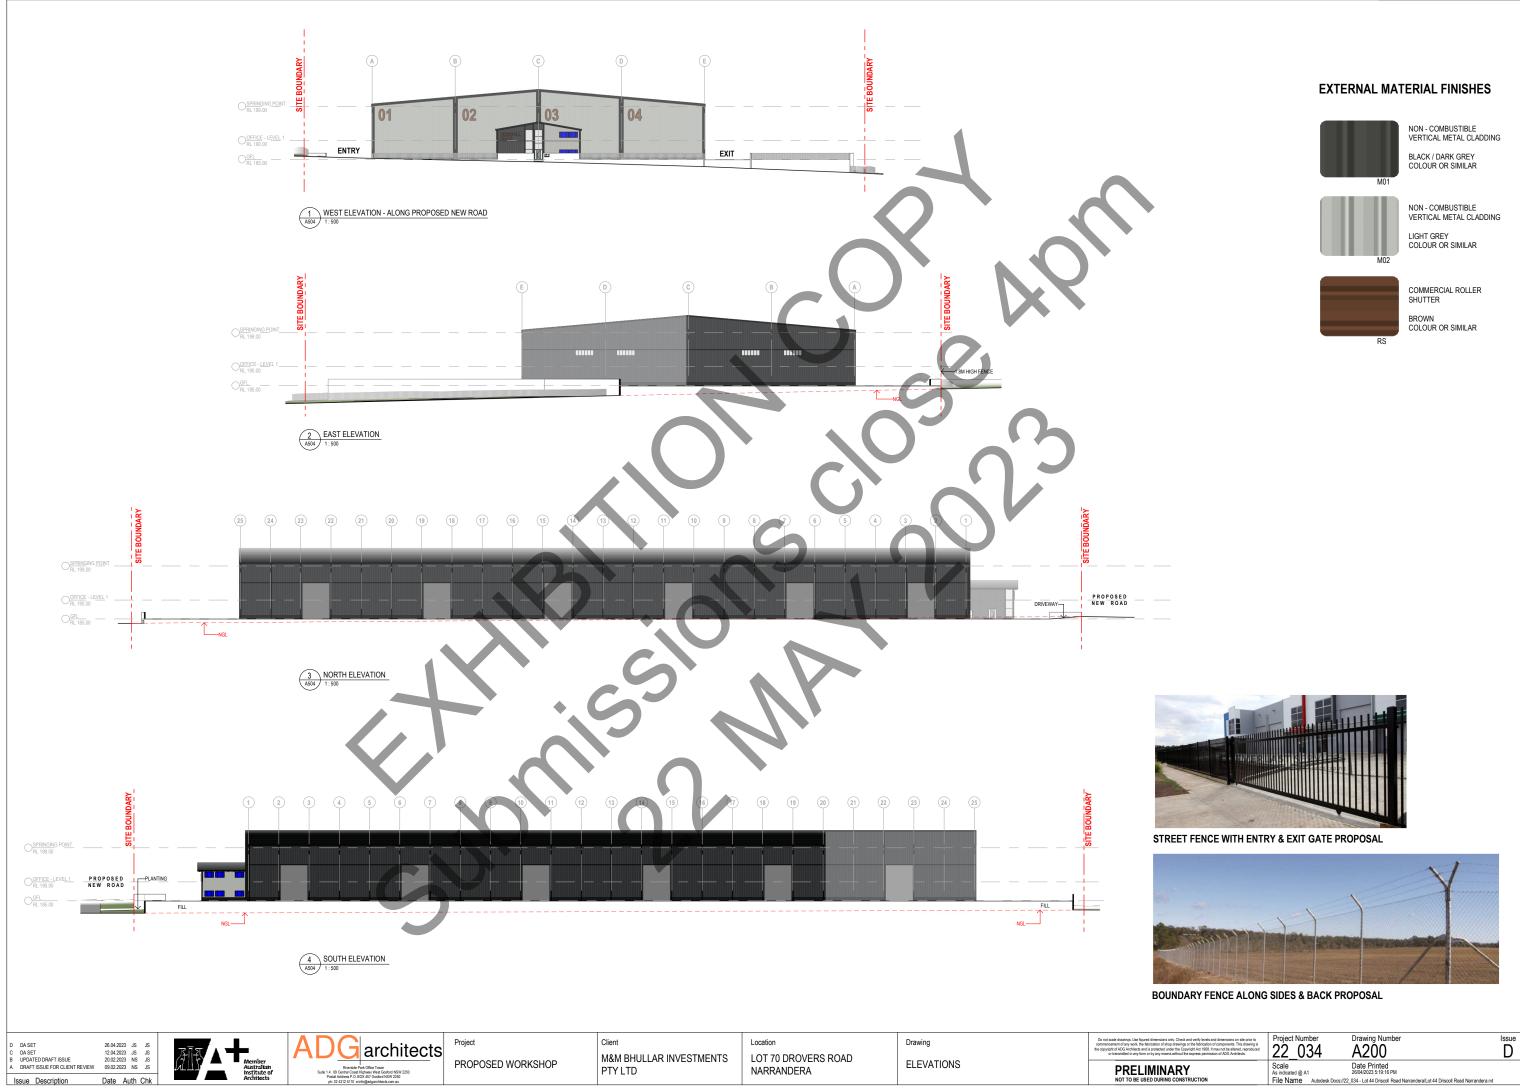

| OFFICE     | 504 m²               |
|------------|----------------------|
| WORKSHOP 1 | 4244 m²              |
| WORKSHOP 2 | 4244 m²              |
| WORKSHOP 3 | 3364 m²              |
| WORKSHOP 4 | 3364 m²              |
| TOTAL GFA: | 15719 m <sup>2</sup> |
|            |                      |

PROPOSED GFA 15,719 m<sup>2</sup>

PROPOSED FSR 0.44 : 1

PROPOSED:

PROPOSED PARKING 100 CAR SPACES (6 ACCESSIBLE CAR SPACES INCLUDED)

AREA SCHEDULE - LANDSCAPE

DPOSED LANDSCAPE : 9% OF TOTAL SITE AREA SITE COVERAGE : 42 % OF TOTAL SITE AREA XCLUDING DRIVEWAY ACCESS AND PARKING