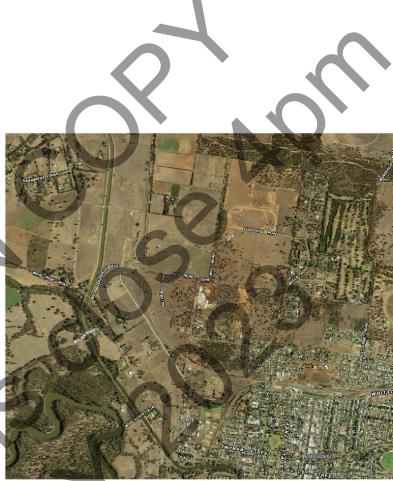

LOCATION MAP

Drawing CONCEPT DATA Do not scale drawings. Use figure commencement of any work, the fa te copyright of ADG Architects and or transmitted in any form PRELI

| sbricktion of shop drawings or the technication of components. This drawing is<br>is protected under the Copyright Act 1968. It may not be altered, reproduced<br>or by any means without the express permission of ADG Architects. | 22_0                | 34 A001                                                                                   |
|-------------------------------------------------------------------------------------------------------------------------------------------------------------------------------------------------------------------------------------|---------------------|-------------------------------------------------------------------------------------------|
| MINARY                                                                                                                                                                                                                              | Scale<br>1:100 @ A1 | Date Printed<br>26/04/2023 5:18:43 PM                                                     |
| ED DURING CONSTRUCTION                                                                                                                                                                                                              | File Name           | Autodesk Docs://22_034 - Lot 44 Driscoll Road Narrandera/Lot 44 Driscoll Road Narrandera. |

Drawing Number

on site prior to Project Number

LOT 77 DP 1284982

(BEFORE SUBDIVISION)

NORTH

Date Auth Chk

SITE ANALYSIS LEGEND

SITE

36,268 m² **NEW PROPOSED LOT** 70 - DP 1288793

PREVIOUS LOT / DP (BEFORE SUBDIVISION)

LOT 77 DP 1284982

SYMBOL LEGEND

ACCESS POINT

VEGETATION - TO BE REMOVED

North (lssue D

Scale As indicated @ A1 File Name