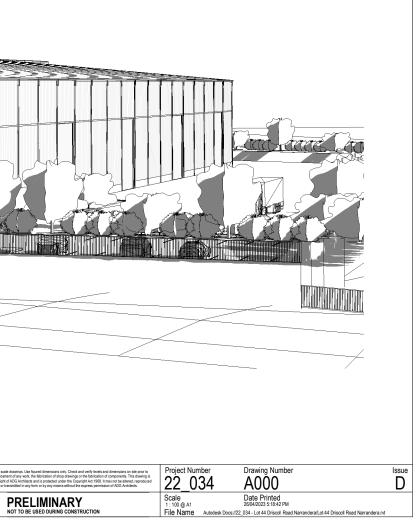

----------------------------|-----------------------|------------------------------------------------------------------------------------------------------------------------------------------------------------------|
|                                                                       | 26.04.2023 JS JS<br>12.04.2023 JS JS<br>20.02.2023 NS JS<br>00.02.2023 NS JS<br>Date Auth Chk | n<br>s<br>s<br>s<br>s<br>s<br>s<br>s<br>s<br>s<br>s<br>s<br>s<br>s<br>s<br>s<br>s<br>s<br>s<br>s | Project<br>PROPOSED WORKSHOP | Client<br>M&M BHULLAR INVESTMENTS<br>PTY LTD | Location<br>LOT 70 DROVERS ROAD<br>NARRANDERA | Drawing<br>COVER PAGE | Do not scale drawings. Use four<br>commercement of any work, the fa<br>the copyride to ADG Architects and<br>or transmitted in any form<br>PRELI<br>NOT TO BE US |



## CONCEPT DATA

## SITE CONSTRAINTS:

SITE AREA (AFTER SUBDIVISION) 36,268 m² NEW PROPOSED LOT 70

PREVIOUS LOT / DP (BEFORE SUBDIVISION)

LOT 70 DP 1288793

400 ha

BIODIVERSITY

PATERSON PLACE NARRANDERA 2700

C2 - Environmental Conservation IN1 - General Industrial

CLASSIFIED ROAD ADJACENT

THIS PROPERTY MAY BE LOCATED NEAR ELECTRICAL INFRASTRUCTURE AND COULD BE SUBJECT TO REQUIREMENTS LISTED UNDER ISEPP CLAUSE

THIS PROPERTY MAY BE LOCATED NEAR HIGH PRESSURE PIPELINES AND COULD BE SUBJECT TO REQUIREMENTS

LISTED UNDER ISEPP CLAUSE 66C. PLEASE CONTACT THE RELEVANT CONSENT AUTHORITY FOR MORE INFORMATION.

45. PLEASE CONTACT ESSENTIAL ENERGY FOR MORE INFORMATION.

VEGETATION BUFFER VEGETATION CATEGORY

ADDRESS (BEFORE SUBDIVISION)

LAND ZONING

MINIMUM LOT SIZE

TERRESTRIAL BIODIVERSI