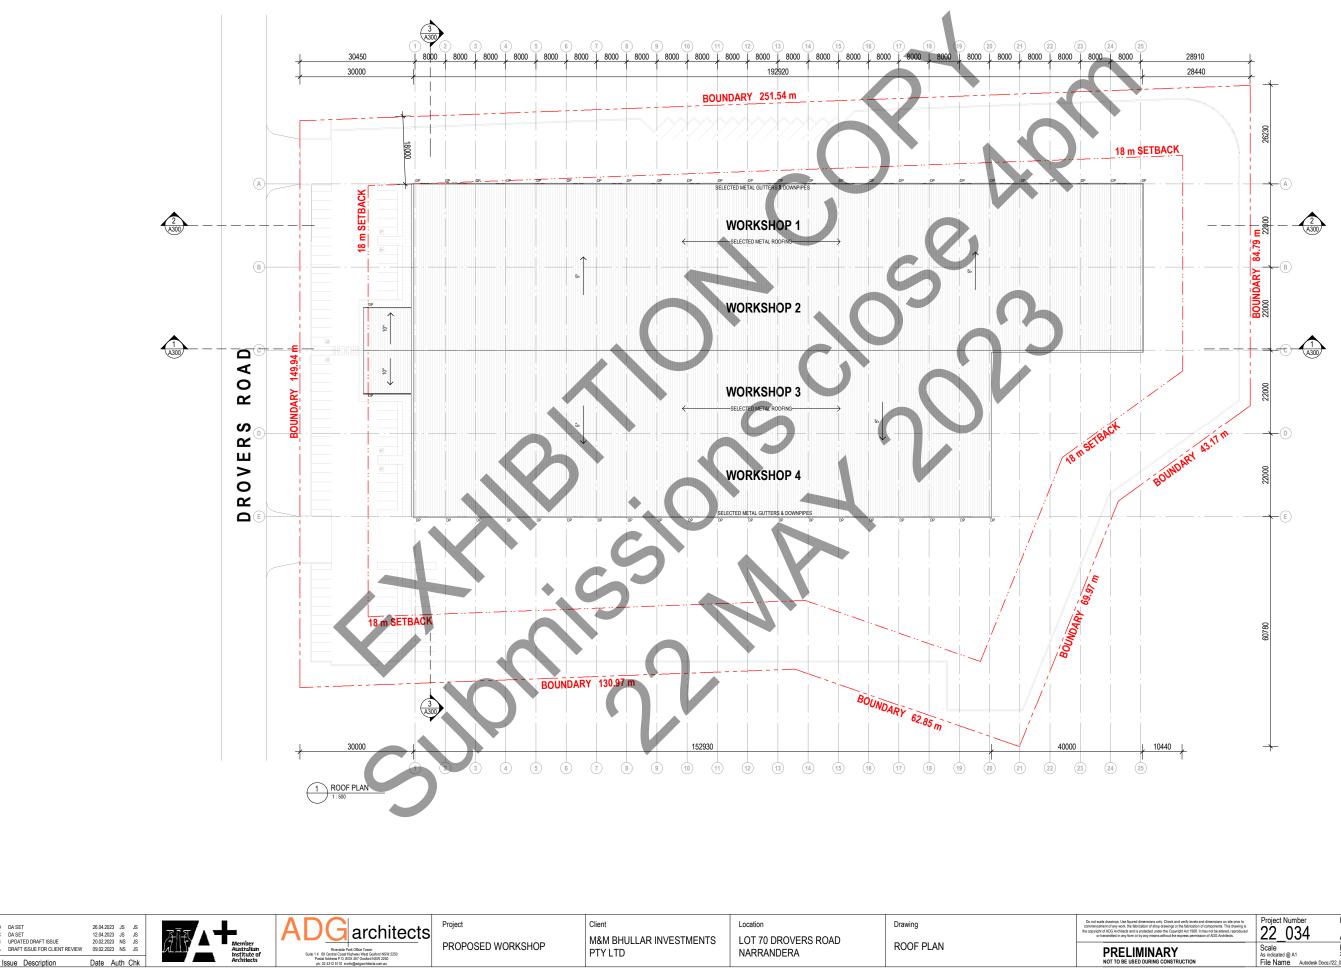

| OFFICE     | 504 m²               |
|------------|----------------------|
| WORKSHOP 1 | 4244 m²              |
| WORKSHOP 2 | 4244 m²              |
| WORKSHOP 3 | 3364 m²              |
| WORKSHOP 4 | 3364 m²              |
| TOTAL GFA: | 15719 m <sup>2</sup> |
|            |                      |

PROPOSED GFA 15,719 m<sup>2</sup>

PROPOSED FSR 0.44 : 1

PROPOSED:

PROPOSED PARKING 100 CAR SPACES (6 ACCESSIBLE CAR SPACES INCLUDED)

AREA SCHEDULE - LANDSCAPE

DPOSED LANDSCAPE : 9% OF TOTAL SITE AREA SITE COVERAGE : 42 % OF TOTAL SITE AREA XCLUDING DRIVEWAY ACCESS AND PARKING