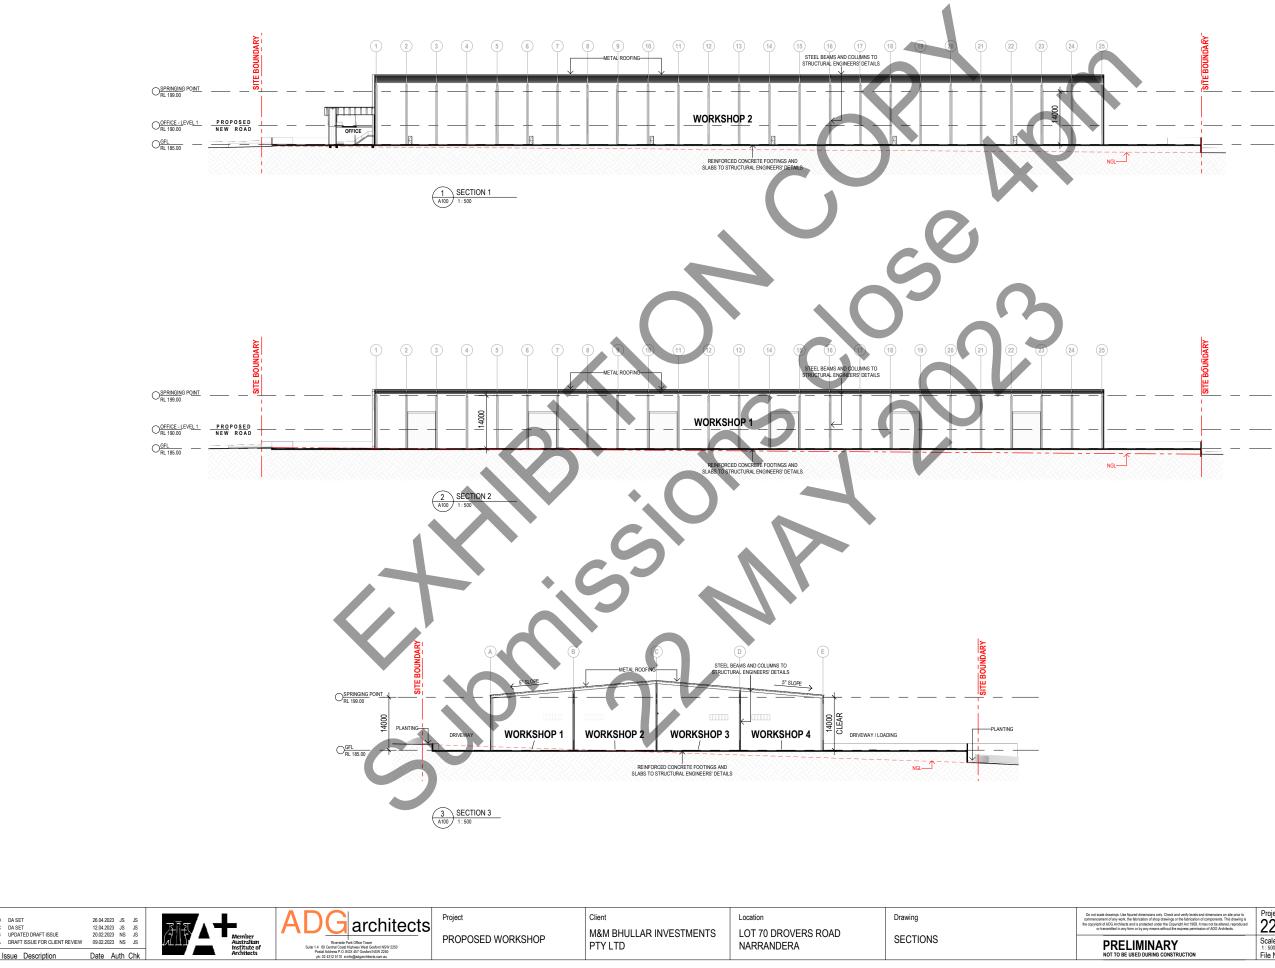

| OFFICE     | 504 m²               |
|------------|----------------------|
| WORKSHOP 1 | 4244 m²              |
| WORKSHOP 2 | 4244 m²              |
| WORKSHOP 3 | 3364 m²              |
| WORKSHOP 4 | 3364 m²              |
| TOTAL GFA: | 15719 m <sup>2</sup> |
|            |                      |