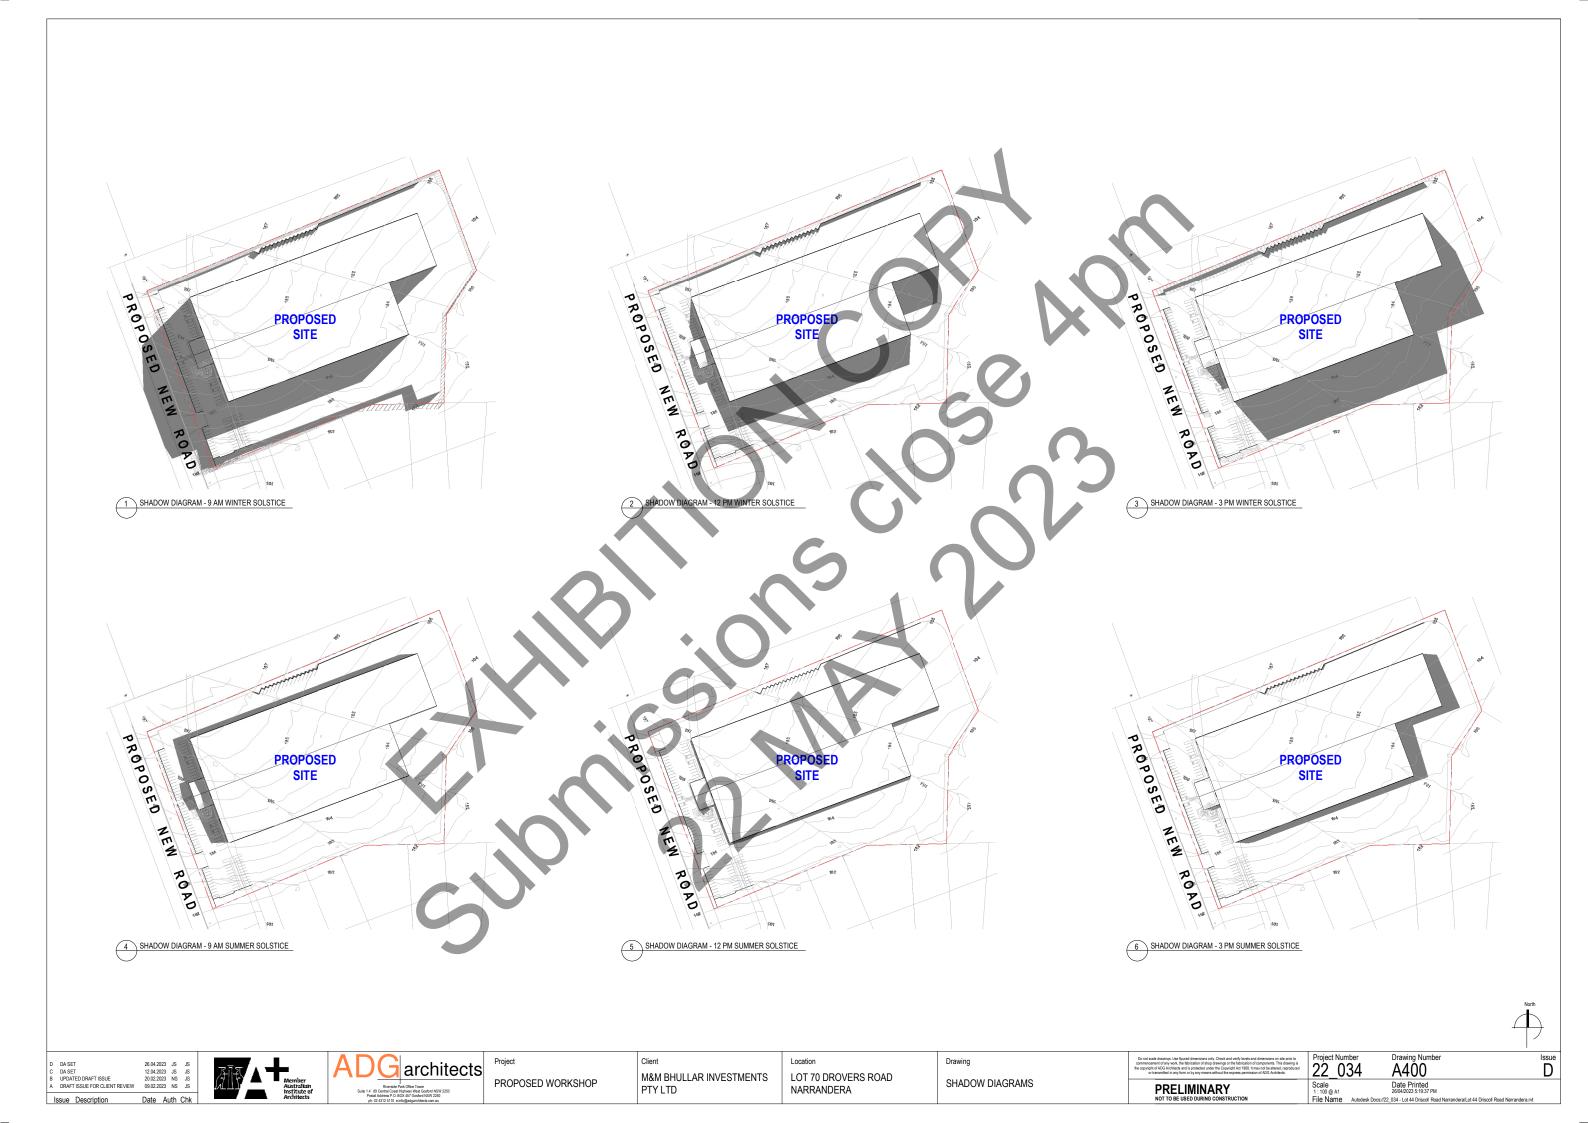

---------------------------------------------------------------------------------------------------------------------------------------------------------|-----------------------------------------------------|---------------------------------------------------------------------------------------------------------------------|--------|
| INARY<br>URING CONSTRUCTION                                                                                                                                                                                                                                                           | Scale<br>1:500 @ A1<br>File Name Autodesk Docs://22 | Date Printed<br>26/04/2023 5:19:19 PM<br>_034 - Lot 44 Driscoll Road Narrandera/Lot 44 Driscoll Road Narrandera.rvt |        |