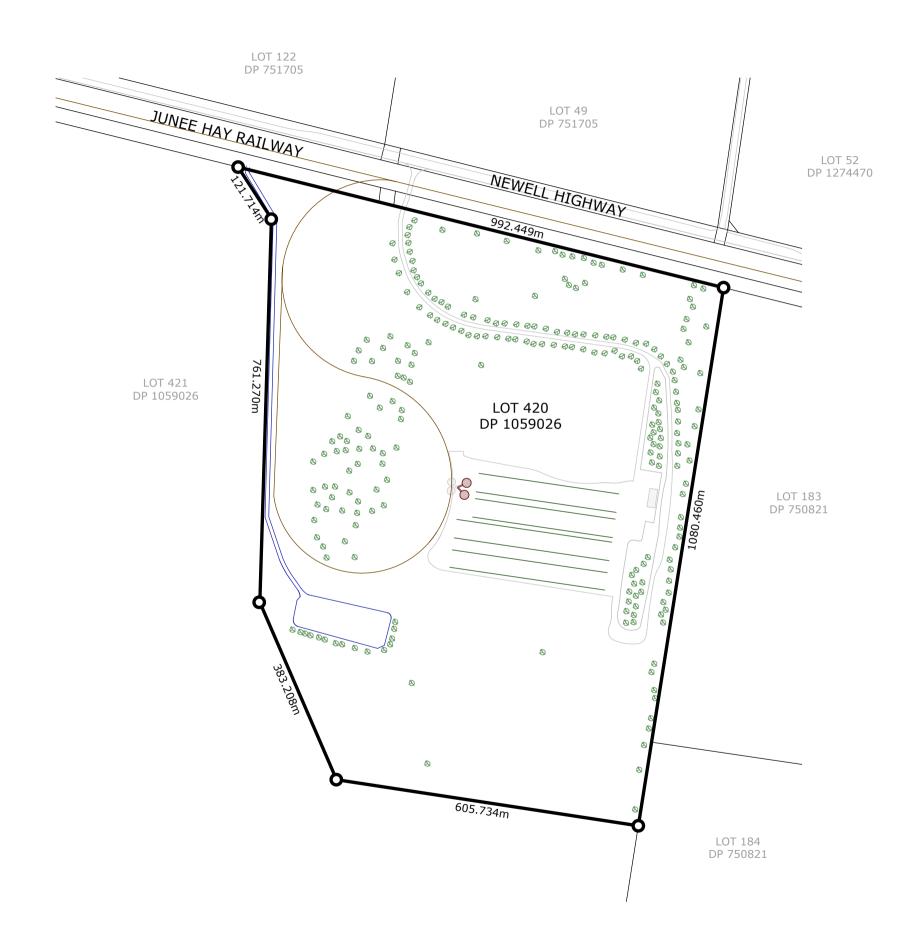

## **A.01**

SHEET NAME: SITE PLAN

DRAWING STATUS FOR DA SUBMISSION

CLIENT NAME Manildra Group Jacob Wooden

SITE DESCRIPTION Lot 420 DP 1059026 1802 Newell Highway Grong Grong NSW 2652

PROJECT NAME Manildra Group Grain Silos Grong Grong