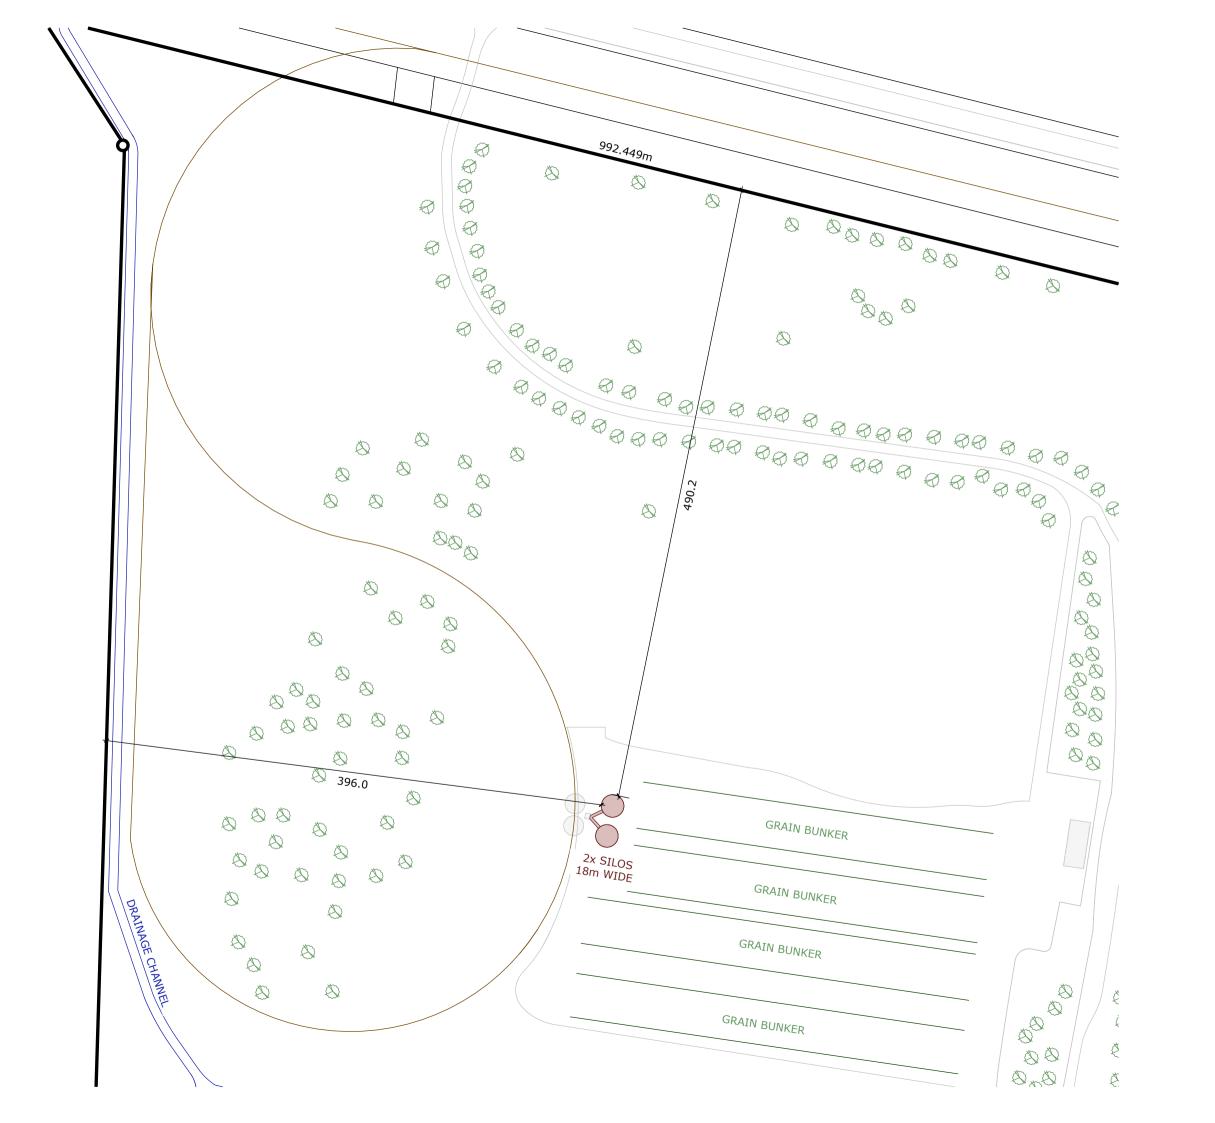

## **A.02**

SHEET NAME: SCALED SITE PLAN

**DRAWING STATUS**FOR DA SUBMISSION

CLIENT NAME Manildra Group Jacob Wooden

SITE DESCRIPTION Lot 420 DP 1059026 1802 Newell Highway Grong Grong NSW 2652

PROJECT NAME Manildra Group Grain Silos Grong Grong