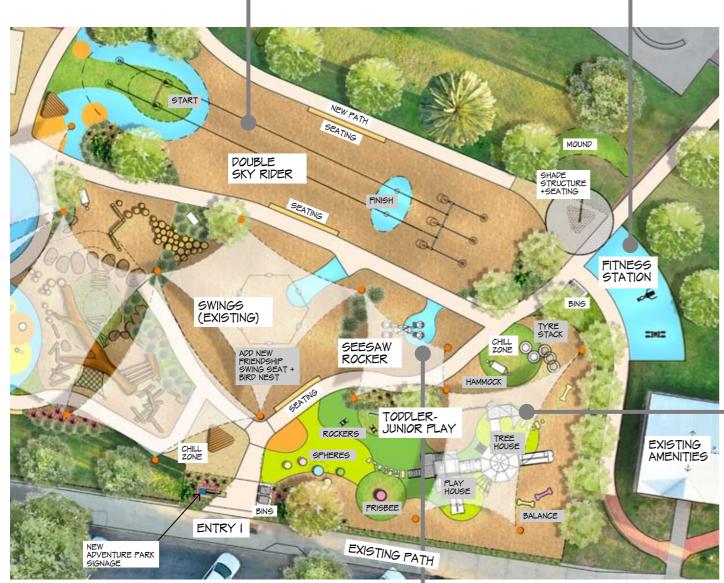

# NARRANDERA ADVENTURE PLAYGROUND

38 Twynam Street Narrandera, NSW 2700

Adventure Playground concept

Prepared by

PAGE 1 0F 7

ISSUE A: 27 April 2023

Double Skyrider

Fitness station

Toddler/Junior play space detail

Scale 1:300 (A3)

Accessible see saw

'Bluey' inspired play house + tree house

### Toddler/Junior play feature

Frisbee spinner

Doggy spring rockers

Rubber spheres

Dog bone balance challenges

Tractor tyre steppers stack

Toddler/Junior play elements