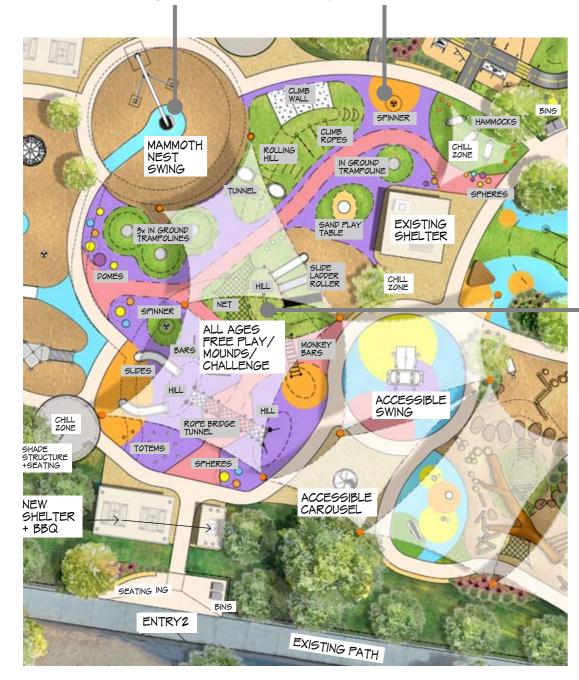

38 Twynam Street, Narrandera NSW

NARRANDERA ADVENTURE PLAYGROUND Prepared by

PAGE 4 of 7 ISSUE A: 27 April 2023 inSite

Mammoth Nest Swing

Spinners

Free play rubber/synthetic turf mounds

Free play space detail