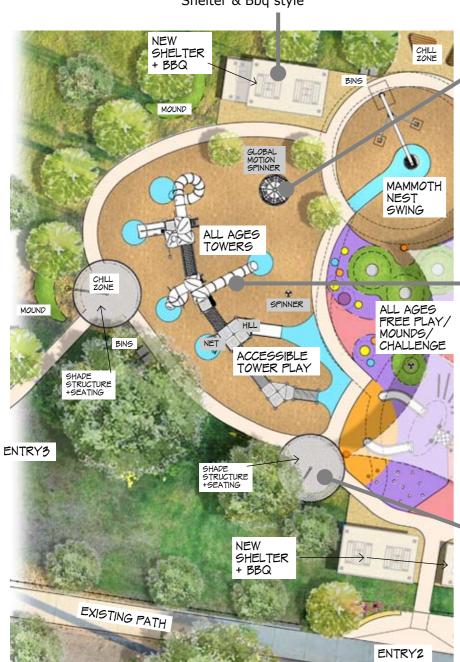

NARRANDERA ADVENTURE PLAYGROUND 38 Twynam Street, Narrandera NSW

PAGE 5 of 7

inSite

Landscape concept

ISSUE A: 27 April 2023

Shelter & Bbq style

Global Motion spinner

Spinner