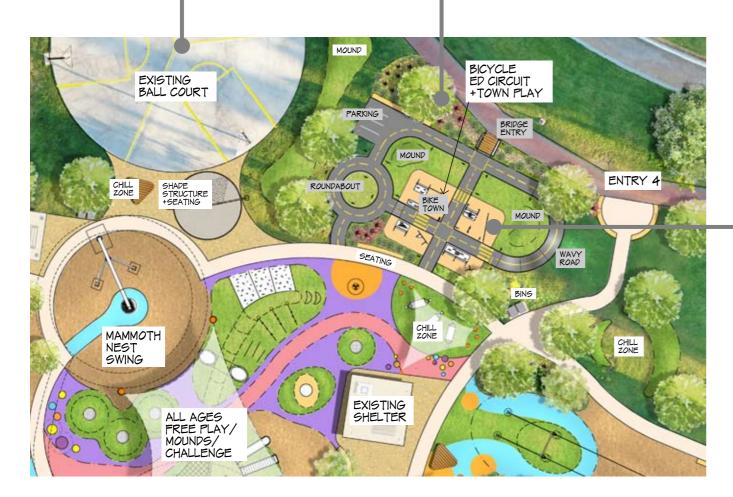

Existing ball court to remain

landscape feature

Chill Zone element; Shade roof styling with perforated material

Low level wall seating example

Bicycle Ed circuit

NARRANDERA ADVENTURE PLAYGROUND

inSite