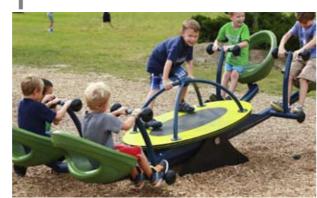

### Toddler/Junior play feature

Frisbee spinner

Doggy spring rockers

Rubber spheres

Dog bone balance challenges

Tractor tyre steppers stack

Toddler/Junior play elements