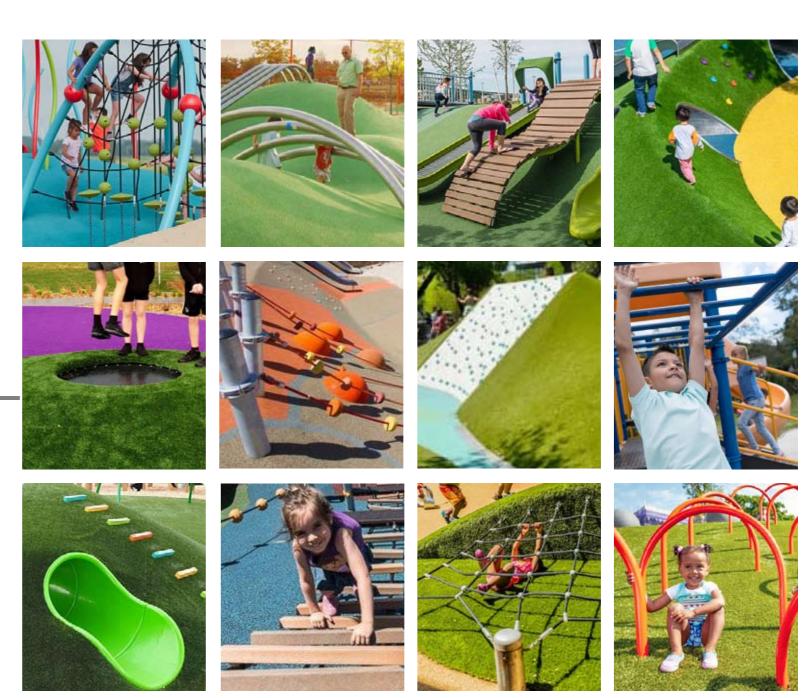

38 Twynam Street, Narrandera NSW

NARRANDERA ADVENTURE PLAYGROUND Prepared by

PAGE 4 of 7 ISSUE A: 27 April 2023 inSite

Mammoth Nest Swing

Spinners

Free play rubber/synthetic turf mounds

Free play space detail