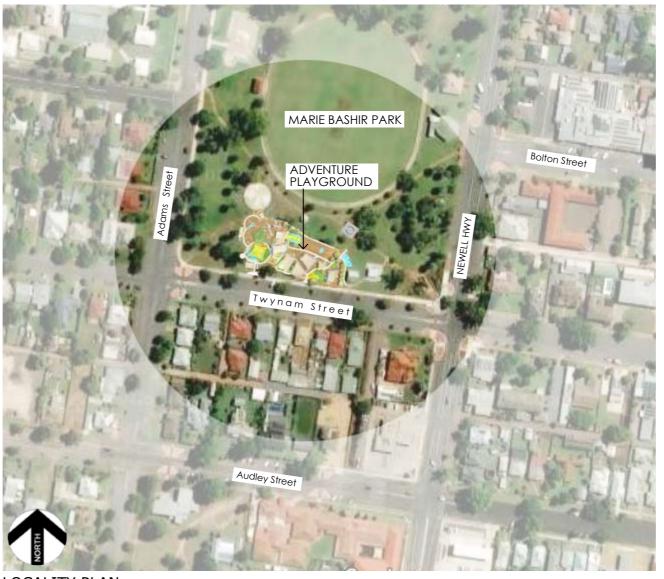

#### LOCALITY PLAN

Not to scale

#### Drawing List No Title

- 1 Title Sheet & Locality plan
- 2 Adventure Playground overall concept
- 3 Toddler/Junior play space detail
- 4 Accessible + nature play space detail#
- Free play space detail
- 6 All ages tower + accessible play tower detail
- Bicycle education town play detail

# NARRANDERA ADVENTURE PLAYGROUND

38 Twynam Street Narrandera, NSW 2700



Adventure Playground concept

Prepared by



PAGE 1 0F 7

ISSUE A: 27 April 2023





Double Skyrider

Fitness station





Toddler/Junior play space detail

Scale 1:300 (A3)



Accessible see saw



'Bluey' inspired play house + tree house

### Toddler/Junior play feature







Frisbee spinner

Doggy spring rockers







Rubber spheres

Dog bone balance challenges

Tractor tyre steppers s