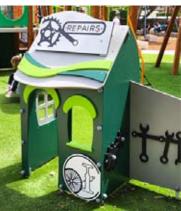

Existing ball court to remain

landscape feature

Chill Zone element; Shade roof styling with perforated material

Low level wall seating example

Bicycle Ed circuit

NARRANDERA ADVENTURE PLAYGROUND

inSite