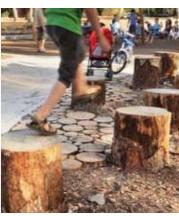

### Toddler/Junior play feature

Frisbee spinner

Doggy spring rockers

Rubber spheres

Dog bone balance challenges

Tractor tyre steppers stack

Toddler/Junior play elements