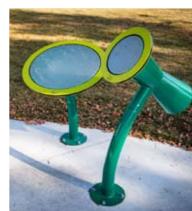

### Toddler/Junior play feature

Frisbee spinner

Doggy spring rockers

Rubber spheres

Dog bone balance challenges

Tractor tyre steppers stack

Toddler/Junior play elements