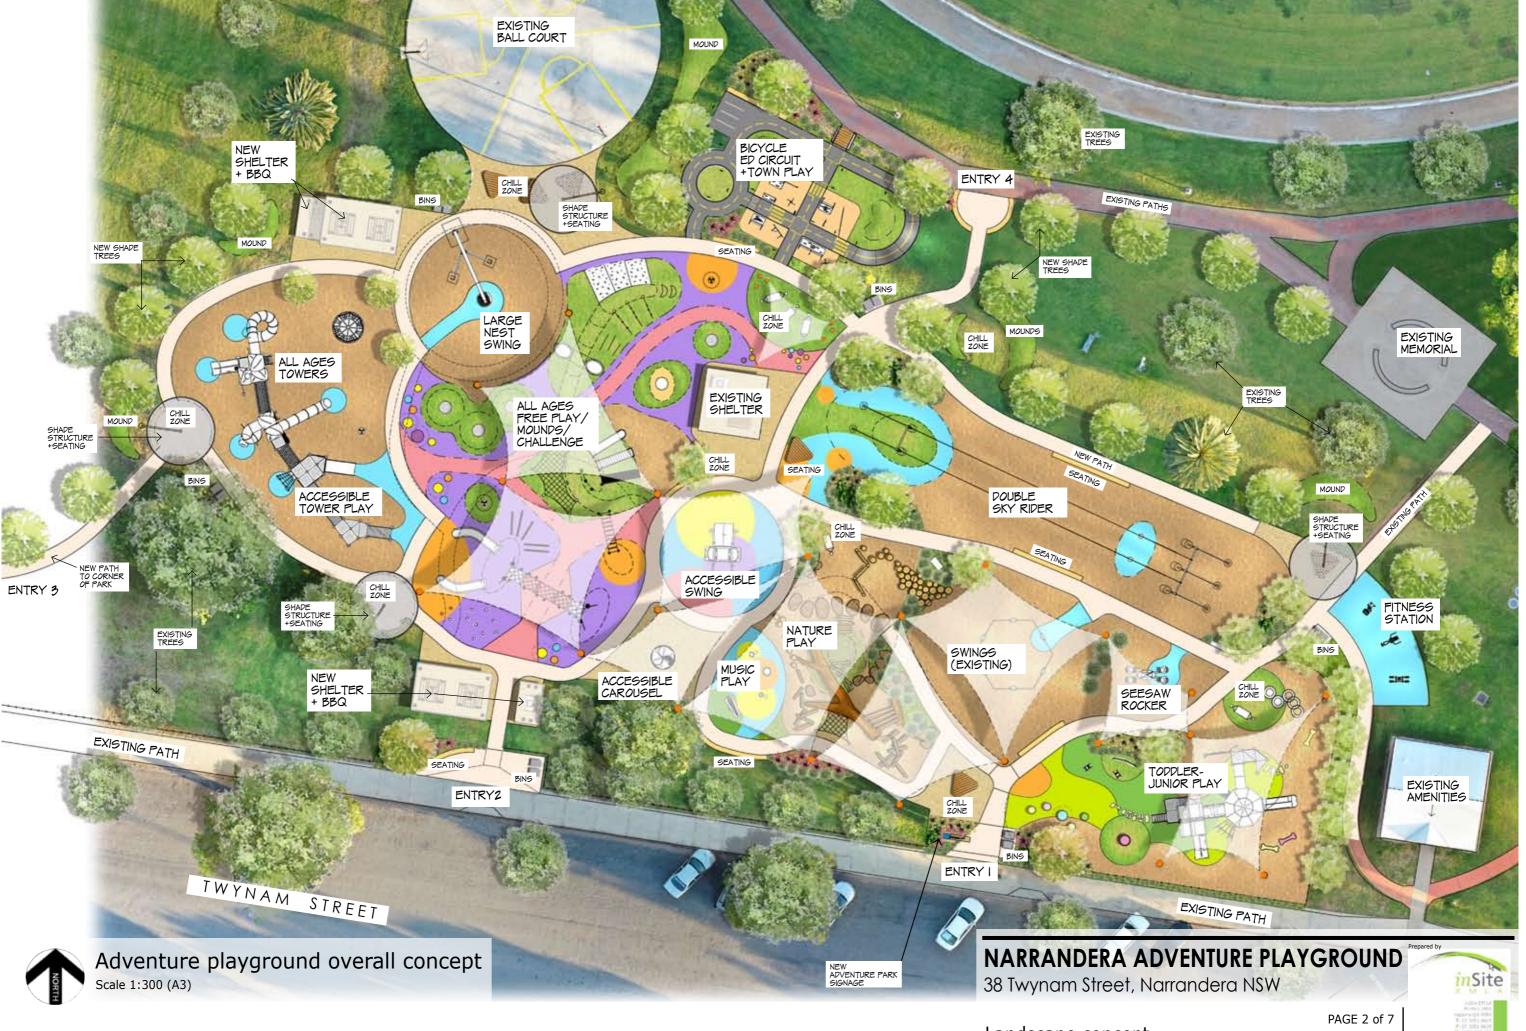

#### Drawing List No Title

- 1 Title Sheet & Locality plan
- 2 Adventure Playground overall concept
- 3 Toddler/Junior play space detail
- 4 Accessible + nature play space detail#
- Free play space detail
- 6 All ages tower + accessible play tower detail
- Bicycle education town play detail

# NARRANDERA ADVENTURE PLAYGROUND

38 Twynam Street Narrandera, NSW 2700

Adventure Playground concept

Prepared by

PAGE 1 0F 7

ISSUE A: 27 April 2023

Double Skyrider

Fitness station