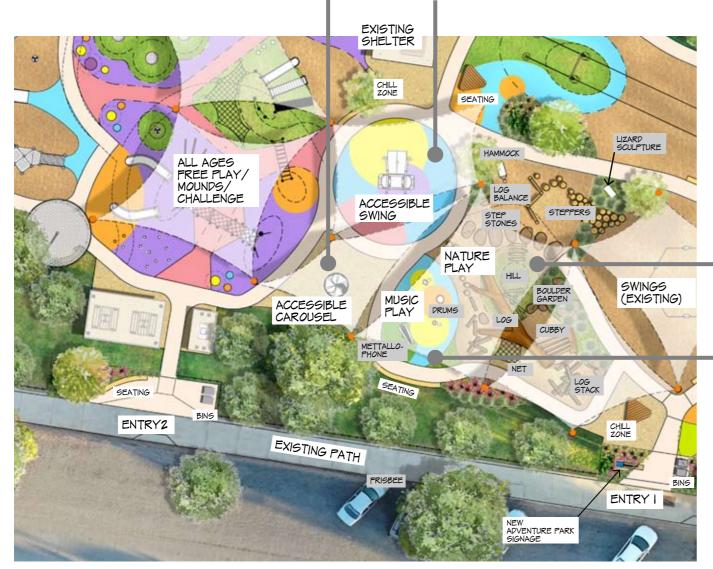

## NARRANDERA ADVENTURE PLAYGROUND Prepared by

38 Twynam Street, Narrandera NSW

PAGE 3 of 7 ISSUE A: 27 April 2023 inSite

Landscape concept

Accessible swing (unfenced)

nature play

musical play

Accessible + Nature play space detail