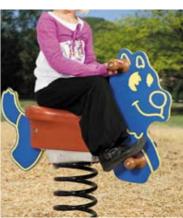

### Toddler/Junior play feature

Frisbee spinner

Doggy spring rockers

Rubber spheres

Dog bone balance challenges

Tractor tyre steppers stack

Toddler/Junior play elements