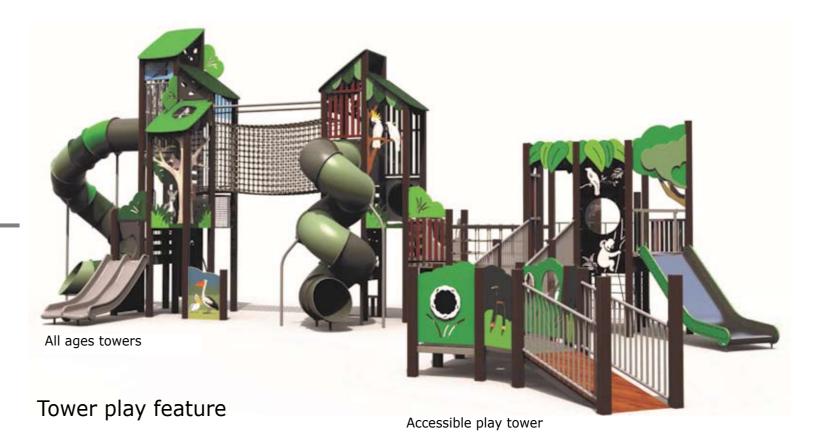

Platform seating style

Playground fencing style

Chill Zone element; Shade roof styling with perforated material

38 Twynam Street, Narrandera NSW

PAGE 6 of 7 ISSUE A: 27 April 2023 inSite

Landscape concept

All ages tower + accessible tower play detail